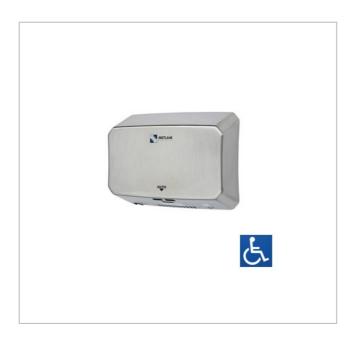

## ML\_ECOSLENDER05\_SS **Slimline Eco Auto Operation Hand Dryer**

## **SPECIFICATIONS**

Material 1.2mm #304 Satin Stainless Steel **Features** Contemporary curved design Patented high-flow dual air outlets

Motor **Brush Type** 

> **Dual Ball Bearings** 16,000-29,000 RPM 95°C auto reset overload

cord and plug provided

\* This unit is accessible compliant when installed in

accordance with AS1428.1. guidelines.

**Related Video** Stainless Steel Cleaning & Maintenance