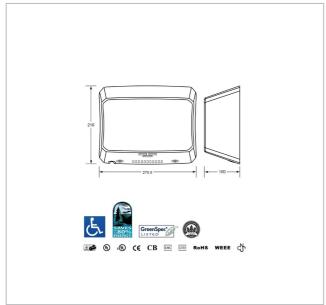

**Case Security** 2 SS theft resistant hex drive screws (hex key

**Net Weight** 3.8kg

**Dimensions** 275.5mmW x 216mmH x 100mmD

Warranty 5 Year Warranty

(3 Years Parts and Labour

+ 2 Years Parts only)

Note Unit can be hard wired by electrician or used with

cord and plug provided

\* This unit is accessible compliant when installed in

accordance with AS1428.1. guidelines.

**Related Video** Stainless Steel Cleaning & Maintenance